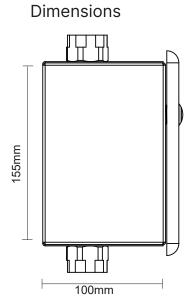

## Specifications

| Supply Specification             | Stainless steel cover with electronics, stainless steel mounting box with brass |
|----------------------------------|---------------------------------------------------------------------------------|
|                                  | screw coupling and electromagnetic valve, inlet fitting with a rubber seal      |
| Power Supply                     | Mains - 230V AC, 50Hz (input) - 24V DC (output)                                 |
| Location                         | Wall mounted above the toilet                                                   |
| Control                          | Infra-red sensor                                                                |
| Stainless Steel Cover            | Dimensions: 170 x 170 x 10mm                                                    |
| Mounting Box                     | Dimensions: 145 x 155 x 100mm                                                   |
| Operating Voltage                | 24V DC, 7W                                                                      |
| Active Range                     | 0.6- 0.75m - system reacts to user attendance in active range (0.7m) for min    |
|                                  | stay time of 7.5 - 7.75secs                                                     |
| Flush Cycles                     | Short Flush: (2s) min stay time 7.75 secs, max 45 secs                          |
|                                  | Long Flush: (5s) min stay time 45 secs (adjustable long flush 0.5 - 15.5 secs)  |
|                                  | Manual Flush: (cleaning)                                                        |
|                                  | Hygiene Flush: 24hrs after last use                                             |
| <b>Recommended Flow Pressure</b> | 0.15 - 0.6 Mpa (1.5-6 Bar)                                                      |
| Rate of Flow                     | 70 l/min @ 0.15 MPa (inf. data)                                                 |
| Water Inlet                      | Ø min 32mm (PN 16) Male thread G 1 "                                            |
| Water Outlet                     | Male thread G 1 "                                                               |
| Warranty                         | 24 months                                                                       |
| Product Code                     | STI01AC                                                                         |
|                                  |                                                                                 |