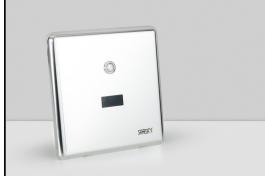

Janitor Flush every 24 hours maintains hygiene when bathroom is out of use.

Stainless steel cover with electronics

Mounting box with brass screw coupling, electromagnetic valve and ball valve

SPL

## Specifications

| Supply Specification             | Stainless steel cover with electronics, stainless steel mounting box with brass |
|----------------------------------|---------------------------------------------------------------------------------|
|                                  | screw coupling and electromagnetic valve, inlet fitting with a rubber seal      |
| Power Supply                     | Mains - 230V AC, 50Hz (input) - 24V DC (output)                                 |
| Location                         | Wall mounted above the toilet                                                   |
| Control                          | Infra-red sensor                                                                |
| Stainless Steel Cover            | Dimensions: 170 x 170 x 10mm                                                    |
| Mounting Box                     | Dimensions: 145 x 155 x 100mm                                                   |
| Operating Voltage                | 24V DC, 7W                                                                      |
| Active Range                     | 0.6- 0.75m - system reacts to user attendance in active range (0.7m) for min    |
|                                  | stay time of 7.5 - 7.75secs                                                     |
| Flush Cycles                     | Short Flush: (2s) min stay time 7.75 secs, max 45 secs                          |
|                                  | Long Flush: (5s) min stay time 45 secs (adjustable long flush 0.5 - 15.5 secs)  |
|                                  | Manual Flush: (cleaning)                                                        |
|                                  | Hygiene Flush: 24hrs after last use                                             |
| <b>Recommended Flow Pressure</b> | 0.15 - 0.6 Mpa (1.5-6 Bar)                                                      |
| Rate of Flow                     | 70 l/min @ 0.15 MPa (inf. data)                                                 |
| Water Inlet                      | Ø min 32mm (PN 16) Male thread G 1 "                                            |
| Water Outlet                     | Male thread G 1 "                                                               |
| Warranty                         | 24 months                                                                       |
| Product Code                     | STI01AC                                                                         |
|                                  |                                                                                 |