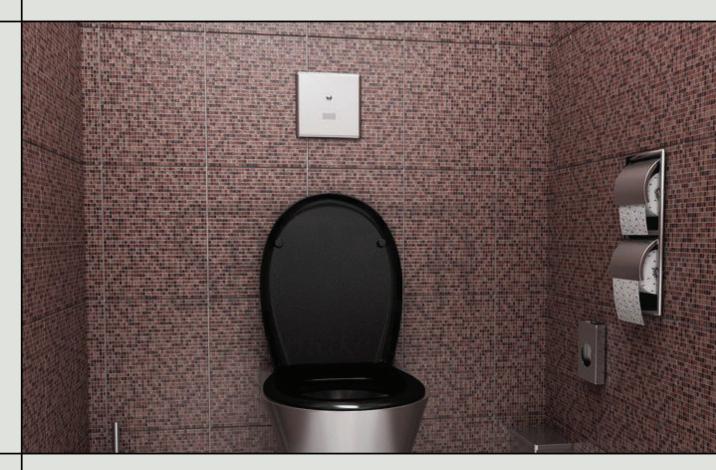

## Specifications

| Supply Specification             | Stainless steel cover with electronics, stainless steel mounting box with brass |
|----------------------------------|---------------------------------------------------------------------------------|
|                                  | screw coupling and electromagnetic valve, inlet fitting with a rubber seal      |
| Power Supply                     | Mains - 230V AC, 50Hz (input) - 24V DC (output)                                 |
| Location                         | Wall mounted above the toilet                                                   |
| Control                          | Infra-red sensor                                                                |
| Stainless Steel Cover            | Dimensions: 170 x 170 x 10mm                                                    |
| Mounting Box                     | Dimensions: 145 x 155 x 100mm                                                   |
| Operating Voltage                | 24V DC, 7W                                                                      |
| Active Range                     | 0.6- 0.75m - system reacts to user attendance in active range (0.7m) for min    |
|                                  | stay time of 7.5 - 7.75secs                                                     |
| Flush Cycles                     | Short Flush: (2s) min stay time 7.75 secs, max 45 secs                          |
|                                  | Long Flush: (5s) min stay time 45 secs (adjustable long flush 0.5 - 15.5 secs)  |
|                                  | Manual Flush: (cleaning)                                                        |
|                                  | Hygiene Flush: 24hrs after last use                                             |
| <b>Recommended Flow Pressure</b> | 0.15 - 0.6 Mpa (1.5-6 Bar)                                                      |
| Rate of Flow                     | 70 l/min @ 0.15 MPa (inf. data)                                                 |
| Water Inlet                      | Ø min 32mm (PN 16) Male thread G 1 "                                            |
| Water Outlet                     | Male thread G 1 "                                                               |
| Warranty                         | 24 months                                                                       |
| Product Code                     | STI01AC                                                                         |
|                                  |                                                                                 |