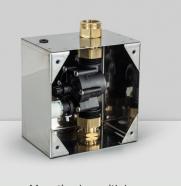

Janitor Flush every 24 hours maintains hygiene when bathroom is out of use.

Stainless steel cover with electronics

Mounting box with brass screw coupling, electromagnetic valve and ball valve

SPL