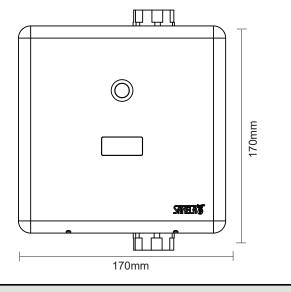

## Specifications

| Supply Specification             | Stainless steel cover with electronics, stainless steel mounting box with brass |
|----------------------------------|---------------------------------------------------------------------------------|
|                                  | screw coupling and electromagnetic valve, inlet fitting with a rubber seal      |
| Power Supply                     | Mains - 230V AC, 50Hz (input) - 24V DC (output)                                 |
| Location                         | Wall mounted above the toilet                                                   |
| Control                          | Infra-red sensor                                                                |
| Stainless Steel Cover            | Dimensions: 170 x 170 x 10mm                                                    |
| Mounting Box                     | Dimensions: 145 x 155 x 100mm                                                   |
| Operating Voltage                | 24V DC, 7W                                                                      |
| Active Range                     | 0.6- 0.75m - system reacts to user attendance in active range (0.7m) for min    |
|                                  | stay time of 7.5 - 7.75secs                                                     |
| Flush Cycles                     | Short Flush: (2s) min stay time 7.75 secs, max 45 secs                          |
|                                  | Long Flush: (5s) min stay time 45 secs (adjustable long flush 0.5 - 15.5 secs)  |
|                                  | Manual Flush: (cleaning)                                                        |
|                                  | Hygiene Flush: 24hrs after last use                                             |
| <b>Recommended Flow Pressure</b> | 0.15 - 0.6 Mpa (1.5-6 Bar)                                                      |
| Rate of Flow                     | 70 l/min @ 0.15 MPa (inf. data)                                                 |
| Water Inlet                      | Ø min 32mm (PN 16) Male thread G 1 "                                            |
| Water Outlet                     | Male thread G 1 "                                                               |
| Warranty                         | 24 months                                                                       |
| Product Code                     | STI01AC                                                                         |
|                                  |                                                                                 |