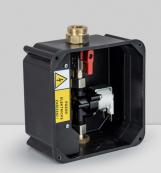

## **Dimensions**

Mounting box with brass screw coupling, electromagnetic valve and ball valve

## **Specifications**

**Supply Specification** Stainless steel cover with electronics, plastic mounting box with brass

screw coupling, electromagnetic valve and ball valve, intergrated power supply

**Power Supply** Mains 230V AC, 50Hz (input) 24V (output)