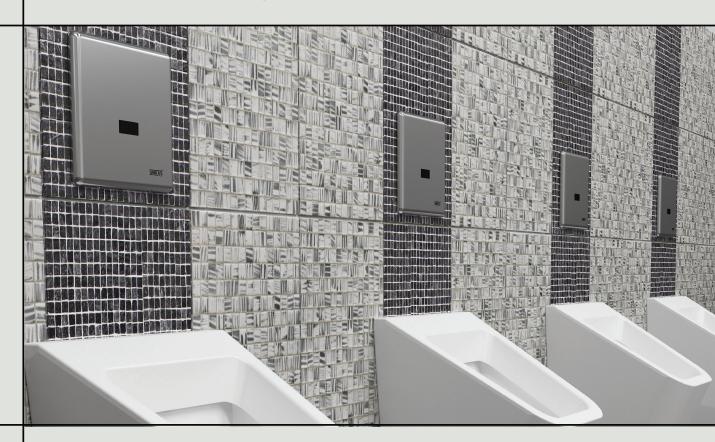

Sensor Operated
Hygienic & Controls Odour
Adjustable Flushing Time

Touchless Flush Control System reacts to the user attendance in front of the urinal at a maximum distance of 0.7m, minimum stay time in active range is 7.5 secs.

European Design & Manufacture

Long standing European manufacturer - high quality electronics combined with elegant aesthetics.

Maintain hygiene and be environmentally friendly with this leading-edge touchless flushing technology.

Non touch, passive infrared detects and responds to movement to operate flush only after the user has left the active range and will prevent the spread of germs and bacteria in the washroom.

Janitor Flush every 24 hours maintains hygiene when bathroom is out of use.

Location Wall mounted above the urinal

Control Infra-red sensor

**Stainless Steel Cover Plate** Dimensions: 170 x 170 x 10mm **Mounting Box** Dimensions: 140 x 140 x 75mm

**Operating Voltage** Mains 24V DC, 7W