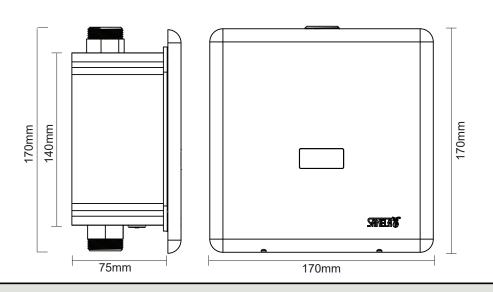

## **Dimensions**

Mounting box with brass screw coupling, electromagnetic valve and ball valve

Location Wall mounted above the urinal

Control Infra-red sensor

**Stainless Steel Cover Plate** Dimensions: 170 x 170 x 10mm **Mounting Box** Dimensions: 140 x 140 x 75mm

**Operating Voltage** Mains 24V DC, 7W