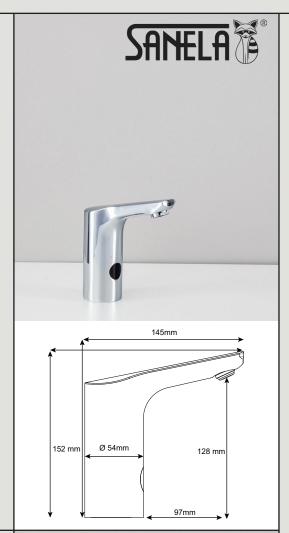

### Austere

| Supply<br>Specification   | Faucet with electronics, electromagnetic valve, connecting hoses, angle valve with filter     |
|---------------------------|-----------------------------------------------------------------------------------------------|
| Finish                    | Chrome                                                                                        |
| Water<br>Temperature      | For cold or premixed water (thermostatic mixing valve available)                              |
| Power Supply              | Mains – 230V AC, 50 Hz (input) – 24V (output) Battery – 6V (4x AA alkaline batteries)         |
| Control                   | Infrared sensor                                                                               |
| Voltage                   | Mains 24V DC, 7W – Battery 6V, 3W                                                             |
| Active Range              | Standard 0.13 - 0.19 m, START / STOP program 0.25 - 7.75 secs                                 |
| Recommended Flow Pressure | 0.1 - 0.6 Mpa (1-6 Bar)                                                                       |
| Rate of Flow              | 3.8 l/min (6 l/min or 1.9L/m available on request)                                            |
| Water Inlet               | Male thread G 1/2"                                                                            |
| Dimensions                | Height 152mm, Depth 145mm, Tap Ø<br>54mm, Hole Ø 35mm, Nosing 97mm,<br>Discharge height 128mm |
| Warranty                  | 24 Months                                                                                     |
| <b>Product Code</b>       | SST56AC (Mains) SST56DC (Battery)                                                             |