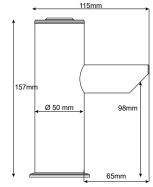

# Spartan Piezo

| Supply<br>Specification   | Faucet with electronics, electromagnetic valve, connecting hoses, angle valve with filter    |
|---------------------------|----------------------------------------------------------------------------------------------|
| Finish                    | Stainless steel construction                                                                 |
| Water<br>Temperature      | For cold or premixed water (thermostatic mixing valve available)                             |
| Power Supply              | Mains – 230V AC, 50 Hz (input) – 24V (output)                                                |
| Control                   | Activation via soft touch Piezo button (10 second auto shut off)                             |
| Voltage                   | Mains 24V DC, 3W                                                                             |
| Active Range              | N/A                                                                                          |
| Recommended Flow Pressure | 0.1 - 0.6 Mpa (1-6 Bar)                                                                      |
| Rate of Flow              | 3.8 l/min (6 l/min or 1.9L/m available on request)                                           |
| Water Inlet               | Male thread G 1/2"                                                                           |
| Dimensions                | Height 157mm, Depth 115mm, Tap Ø<br>50mm, Hole Ø 35mm, Nosing 65mm,<br>Discharge height 98mm |
| Warranty                  | 24 Months                                                                                    |
| Product Code              | SST91ACP (Mains)                                                                             |