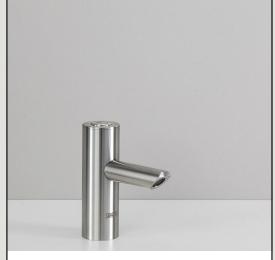

## Spartan

| Supply<br>Specification   | Faucet with electronics, electromagnetic valve, connecting hoses, angle valve with filter    |
|---------------------------|----------------------------------------------------------------------------------------------|
| Finish                    | Stainless steel construction                                                                 |
| Water<br>Temperature      | For cold or premixed water (thermostatic mixing valve available)                             |
| Power Supply              | Mains – 230V AC, 50 Hz (input) – 24V (output)                                                |
| Control                   | Infrared sensor                                                                              |
| Voltage                   | Mains 24V DC, 3W                                                                             |
| Active Range              | Standard 0.13 - 0.19 m, START / STOP program 0.25 - 7.75 secs                                |
| Recommended Flow Pressure | 0.1 - 0.6 Mpa (1-6 Bar)                                                                      |
| Rate of Flow              | 3.8 l/min (6 l/min or 1.9L/m available on request)                                           |
| Water Inlet               | Male thread G 1/2"                                                                           |
| Dimensions                | Height 141mm, Depth 115mm, Tap Ø<br>50mm, Hole Ø 35mm, Nosing 65mm,<br>Discharge height 98mm |
| Warranty                  | 24 Months                                                                                    |
| <b>Product Code</b>       | SST91AC (Mains)                                                                              |