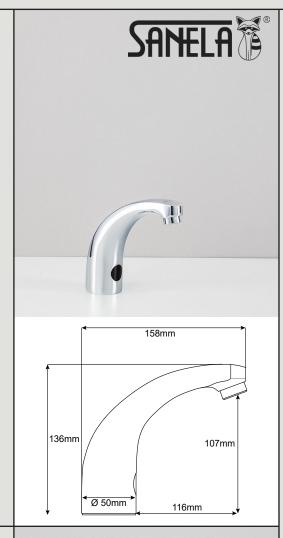

#### Arc

| Supply<br>Specification   | Faucet with electronics, electromagnetic valve, connecting hoses, angle valve with filter      |
|---------------------------|------------------------------------------------------------------------------------------------|
| Finish                    | Chrome                                                                                         |
| Water<br>Temperature      | For cold or premixed water (thermostatic mixing valve available)                               |
| Power Supply              | Mains – 230V AC, 50 Hz (input) – 24V (output)                                                  |
| Control                   | Infrared sensor                                                                                |
| Voltage                   | Mains 24V DC, 7W                                                                               |
| Active Range              | Standard 0.13 - 0.19 m, START / STOP program 0.25 - 7.75 secs                                  |
| Recommended Flow Pressure | 0.1 - 0.6 Mpa (1-6 Bar)                                                                        |
| Rate of Flow              | 3.8 l/min (6 l/min or 1.9L/m available on request)                                             |
| Water Inlet               | Male thread G 1/2"                                                                             |
| Dimensions                | Height 136mm, Depth 158mm, Tap Ø<br>50mm, Hole Ø 35mm, Nosing 116mm,<br>Discharge height 107mm |
| Warranty                  | 24 Months                                                                                      |
| <b>Product Code</b>       | SST01AC (Mains)                                                                                |