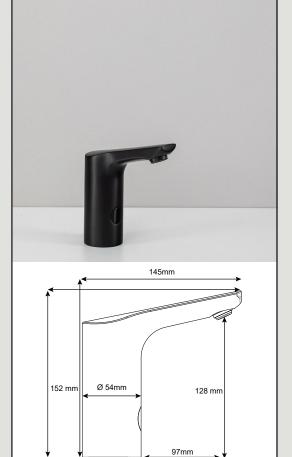

### Austere - Black

| Supply<br>Specification   | Faucet with electronics, electromagnetic valve, connecting hoses, angle valve with filter     |
|---------------------------|-----------------------------------------------------------------------------------------------|
| Finish                    | Matte black powder coat over brass                                                            |
| Water<br>Temperature      | For cold or premixed water (thermostatic mixing valve available)                              |
| Power Supply              | Mains – 230V AC, 50 Hz (input) – 24V (output)                                                 |
| Control                   | Infrared sensor                                                                               |
| Voltage                   | Mains 24V DC, 7W                                                                              |
| Active Range              | Standard 0.13 - 0.19 m, START / STOP program 0.25 - 7.75 secs                                 |
| Recommended Flow Pressure | 0.1 - 0.6 Mpa (1-6 Bar)                                                                       |
| Rate of Flow              | 3.8 l/min (6 l/min or 1.9L/m available on request)                                            |
| Water Inlet               | Male thread G 1/2"                                                                            |
| Dimensions                | Height 152mm, Depth 145mm, Tap Ø<br>54mm, Hole Ø 35mm, Nosing 97mm,<br>Discharge height 128mm |
| Warranty                  | 24 Months                                                                                     |
| Product Code              | SST56ACB (Mains)                                                                              |