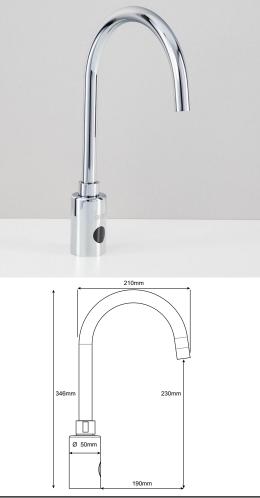

### Husa

| Supply<br>Specification   | Faucet with electronics, electromagnetic valve Y-piece, connecting hoses, angle valve with filter |
|---------------------------|---------------------------------------------------------------------------------------------------|
| Finish                    | Chrome                                                                                            |
| Water<br>Temperature      | For cold or premixed water (thermostatic mixing valve available)                                  |
| Power Supply              | Mains – 230V AC, 50 Hz (input) – 24V (output) Battery – 6V (4x AA alkaline batteries)             |
| Control                   | Infrared sensor                                                                                   |
| Voltage                   | Mains – 24V DC, 14W, - Battery 6V, 6W                                                             |
| Active Range              | Standard 0.2 - 0.26 m, START / STOP program 0.25 - 7.75 secs                                      |
| Recommended Flow Pressure | 0.1 - 0.6 Mpa (1-6 Bar)                                                                           |
| Rate of Flow              | 3.8 l/min (6 l/min or 1.9L/m available on request)                                                |
| Water Inlet               | Male thread G 1/2"                                                                                |
| Dimensions                | Height 346mm, Depth 210mm, Tap Ø<br>50mm, Hole Ø 35mm, Nosing 190mm,<br>Discharge height 230mm    |
| Warranty                  | 24 Months                                                                                         |
| Product Code              | SST08AC (Mains) SST08DC (Battery)                                                                 |