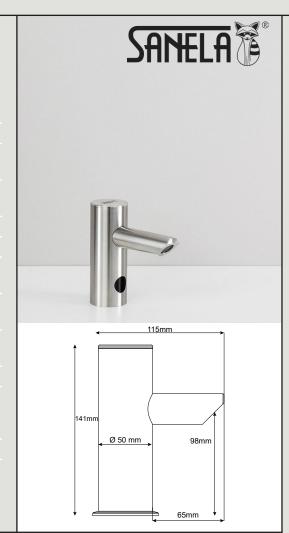

## Spartan

| Supply<br>Specification   | Faucet with electronics, electromagnetic valve, connecting hoses, angle valve with filter    |
|---------------------------|----------------------------------------------------------------------------------------------|
| Finish                    | Stainless steel construction                                                                 |
| Water<br>Temperature      | For cold or premixed water (thermostatic mixing valve available)                             |
| Power Supply              | Mains – 230V AC, 50 Hz (input) – 24V (output)                                                |
| Control                   | Infrared sensor                                                                              |
| Voltage                   | Mains 24V DC, 3W                                                                             |
| Active Range              | Standard 0.13 - 0.19 m, START / STOP program 0.25 - 7.75 secs                                |
| Recommended Flow Pressure | 0.1 - 0.6 Mpa (1-6 Bar)                                                                      |
| Rate of Flow              | 3.8 l/min (6 l/min or 1.9L/m available on request)                                           |
| Water Inlet               | Male thread G 1/2"                                                                           |
| Dimensions                | Height 141mm, Depth 115mm, Tap Ø<br>50mm, Hole Ø 35mm, Nosing 65mm,<br>Discharge height 98mm |
| Warranty                  | 24 Months                                                                                    |
| <b>Product Code</b>       | SST91AC (Mains)                                                                              |