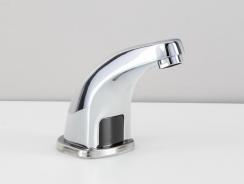

## Delta

| Faucet Body /<br>Finish      | Brass / Chrome                                     |
|------------------------------|----------------------------------------------------|
| Power                        | DC 6V (4 x AA) Battery or 240V AC                  |
| Water<br>Pressure            | 0.5-6 bar (7-85 PSI)                               |
| Water<br>Temperature         | 5-55º C (optional extra thermostatic mixing valve) |
| Dimensions -<br>Faucet       | 122H x 140D x 68W mm                               |
| Dimensions -<br>Control Box  | 110H x 80D x 110W mm                               |
| Diameter of<br>Inlet /Outlet | DN15, G1/2"                                        |
| Warranty                     | 12 Months (excludes batteries)                     |
| Product Code                 | DL1051D (Battery) DL1051A (Mains)                  |