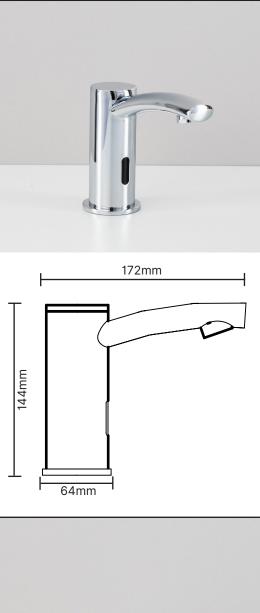

## Delta Plus

| Faucet Body /<br>Finish      | Brass / Chrome                                     |
|------------------------------|----------------------------------------------------|
| Power                        | DC 6V (4 x AA) Battery or 240V AC                  |
| Water<br>Pressure            | 0.5-6 bar (7-85 PSI)                               |
| Water<br>Temperature         | 5-55º C (optional extra thermostatic mixing valve) |
| Dimensions -<br>Faucet       | 144H x 172D x 64W mm                               |
| Dimensions -<br>Control Box  | 110H x 80D x 110W mm                               |
| Diameter of<br>Inlet /Outlet | DN15, G1/2"                                        |
| Warranty                     | 12 Months (excludes batteries)                     |
| Product Code                 | DL3100D (Battery) DL3100A (Mains)                  |