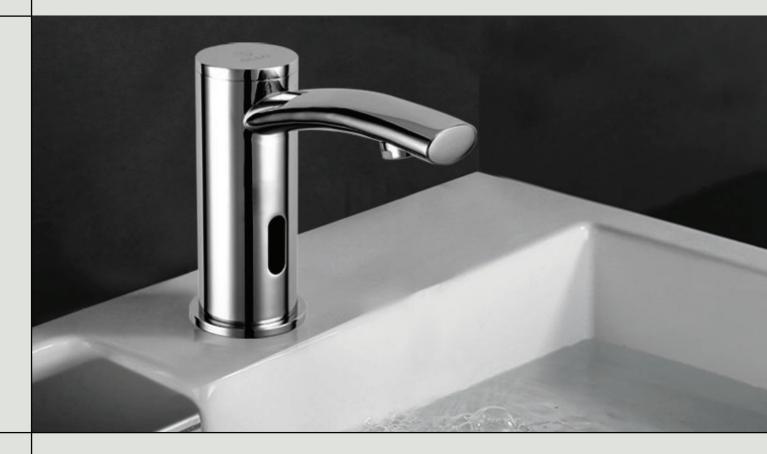

## DELTA SENSOR TAPS

Hygienic Water Efficient & Reliable Basin Mounted

| Saves Water              | Just the amount of water you need, reducing consumption - no running water wasted! Incorporated 60 second timeout protection. |
|--------------------------|-------------------------------------------------------------------------------------------------------------------------------|
| Low Battery<br>Indicator | Sensor will flash, indicating batterys are low.                                                                               |
| Parts<br>Available       | Further down their life, standardised parts availability enables quick and cost effective servicing and repairs.              |