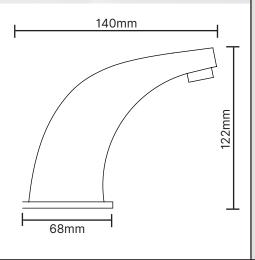

## Delta

| Faucet Body /<br>Finish      | Brass / Chrome                                     |
|------------------------------|----------------------------------------------------|
| Power                        | DC 6V (4 x AA) Battery or 240V AC                  |
| Water<br>Pressure            | 0.5-6 bar (7-85 PSI)                               |
| Water<br>Temperature         | 5-55º C (optional extra thermostatic mixing valve) |
| Dimensions -<br>Faucet       | 122H x 140D x 68W mm                               |
| Dimensions -<br>Control Box  | 110H x 80D x 110W mm                               |
| Diameter of<br>Inlet /Outlet | DN15, G1/2"                                        |
| Warranty                     | 12 Months (excludes batteries)                     |
| Product Code                 | DL1051D (Battery) DL1051A (Mains)                  |