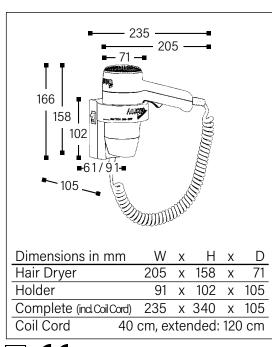

### **Hotel Hair Dryers**

## **PRO**

- One heat/speed setting 1200W
- Ergonomical safety release button
- Safety screws
- Integrated overheating and circuit protection
- Double insulated (Class II) 220-250 V, 50/60 Hz