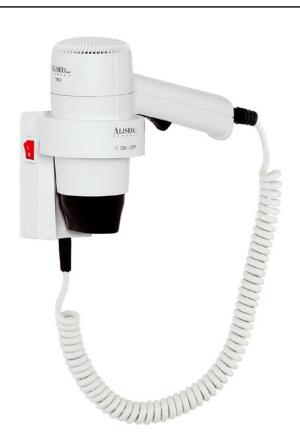

### **Hotel Hair Dryers**

## **PRO**

- One heat/speed setting 1200W
- Ergonomical safety release button
- Safety screws
- Integrated overheating and circuit protection
- Double insulated (Class II) 220-250 V, 50/60 Hz