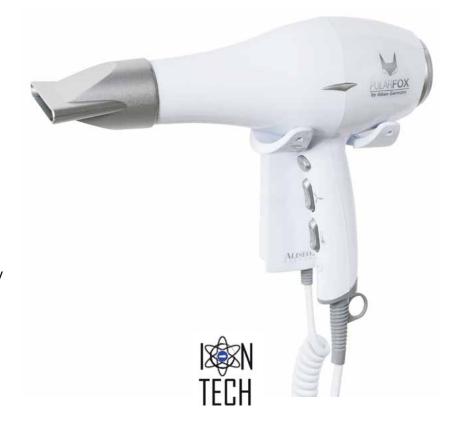

## POLARFOX 1875W

- lonic drying technology
- Three temperature settings
- Two air speeds
- · Cold shot button
- Removable nozzle
- AC-Motor
- Wall holder HANG-UP with LED-lighted interrupter switch
- Integrated overheating protection
- Double insulated (ClassII)
- 220-240 V, 50/60 Hz