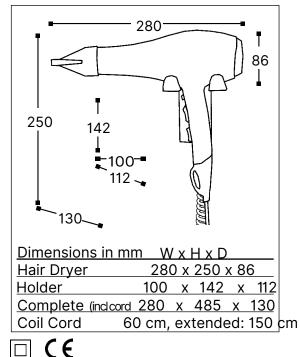

## POLARFOX 1875W

- lonic drying technology
- Three temperature settings
- Two air speeds
- · Cold shot button
- Removable nozzle
- AC-Motor
- Wall holder HANG-UP with LED-lighted interrupter switch
- Integrated overheating protection
- Double insulated (ClassII)
- 220-240 V, 50/60 Hz