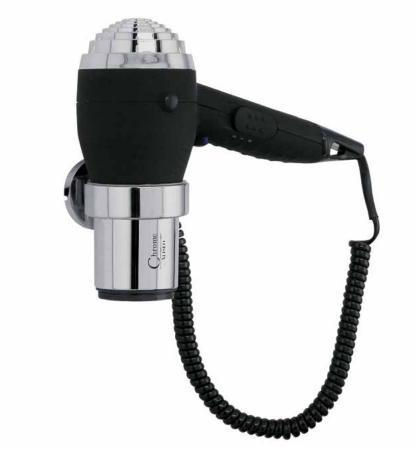

## CHROMO 1200W

- · Wall mounted brass holder
- Two heat/speed setting 600/1200 W
- Safety release button
- Safety screws
- · Integrated overheating protection
- Double insulated (Class II)
- 220-240 V, 50/60 Hz