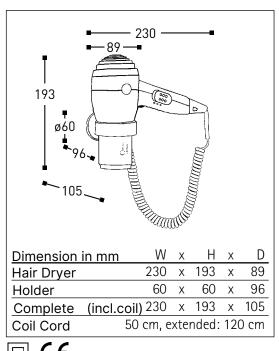

## CHROMO 1200W

- · Wall mounted brass holder
- Two heat/speed setting 600/1200 W
- Safety release button
- Safety screws
- · Integrated overheating protection
- Double insulated (Class II)
- 220-240 V, 50/60 Hz