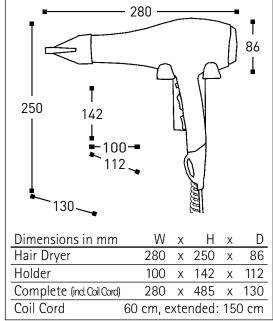

## BLACK MAMBO 1875W

- lonic drying technology
- Three temperature settings
- Two air speeds
- Cold shot button
- Removable nozzle
- AC-Motor
- Wall holder HANG-UP
  with LED-lighted interrupter switch
- Integrated overheating protection
- Double insulated (Class II)
- 220-240 V, 50/60 Hz