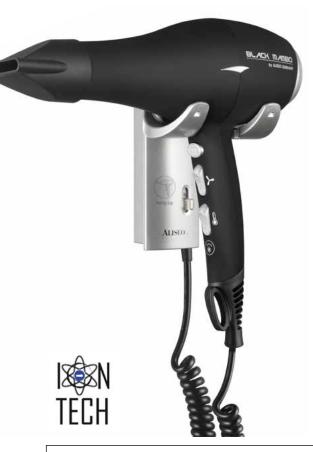

## BLACK MAMBO 1875W

- lonic drying technology
- Three temperature settings
- Two air speeds
- Cold shot button
- Removable nozzle
- AC-Motor
- Wall holder HANG-UP
  with LED-lighted interrupter switch
- Integrated overheating protection
- Double insulated (Class II)
- 220-240 V, 50/60 Hz