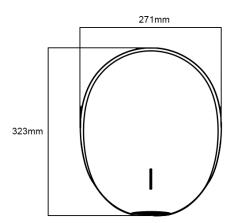

## Specifications

| Cover             | ABS ION pure infused coating                                                           |
|-------------------|----------------------------------------------------------------------------------------|
| Motor             | Brushless DC 300W, Max: 30,000 RPM; Quiet: 21,000 RPM                                  |
| Power             | Max: 320W, 720W total with heater; Quiet: 130W, 530W total with heater. Standby < 0.5W |
| Element           | 400W - switchable                                                                      |
| Rating            | 220-240V AC , 50Hz, IPX3                                                               |
| Filtration        | HEPA (H13)                                                                             |
| Air Sterilisation | UV lamp & plasma ion generator operates 1 hour on / 1 hour                             |
|                   | off cycle. Power 12W, Airspeed 17 m/s                                                  |
| Switching         | Infrared sensor with blue light assist                                                 |
| Sound Levels      | Max: 72 dBA @ 1m; Quiet: 67dBA @ 1m                                                    |
| Air Velocity      | Max: 96 m/s (345km/h); Quiet: 65 m/s                                                   |
| Air Volume        | Max: 84m3/hr; Quiet: 57m3/hr                                                           |
| Dimensions        | 323H x 271W x 145D mm                                                                  |
| Weight            | 2.6kg                                                                                  |
| Warranty          | Supreme hand dryer 60 month limited warranty                                           |
| Standards         | Complies with New Zealand & Australian standards                                       |
|                   |                                                                                        |