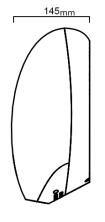

## Specifications

| Cover             | ABS ION pure infused coating                                                           |
|-------------------|----------------------------------------------------------------------------------------|
| Motor             | Brushless DC 300W, Max: 30,000 RPM; Quiet: 21,000 RPM                                  |
| Power             | Max: 320W, 720W total with heater; Quiet: 130W, 530W total with heater. Standby < 0.5W |
| Element           | 400W - switchable                                                                      |
| Rating            | 220-240V AC , 50Hz, IPX3                                                               |
| Filtration        | HEPA (H13)                                                                             |
| Air Sterilisation | UV lamp & plasma ion generator operates 1 hour on / 1 hour                             |
|                   | off cycle. Power 12W, Airspeed 17 m/s                                                  |
| Switching         | Infrared sensor with blue light assist                                                 |
| Sound Levels      | Max: 72 dBA @ 1m; Quiet: 67dBA @ 1m                                                    |
| Air Velocity      | Max: 96 m/s (345km/h); Quiet: 65 m/s                                                   |
| Air Volume        | Max: 84m3/hr; Quiet: 57m3/hr                                                           |
| Dimensions        | 323H x 271W x 145D mm                                                                  |
| Weight            | 2.6kg                                                                                  |
| Warranty          | Supreme hand dryer 60 month limited warranty                                           |
| Standards         | Complies with New Zealand & Australian standards                                       |
|                   |                                                                                        |