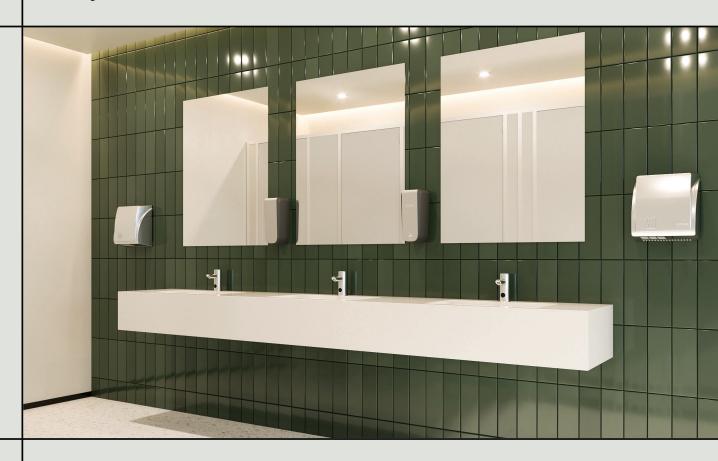

## SUPREME MASTER AIR

Whisper Quiet Slimline Design Easy to Use

Whisper Quiet At only

At only 60 dBA, the Master Air is quieter than most on the market, ideal where low sound levels are a prerequisite.

**Slimline Design** 

Extending just 130mm from the wall, its slender form is a feature making it ideal where space is a premium. Great option for compact space or single cubicle toilets.

Colour Options Available Contemporary subtle colours or stainless steel option will add a sophisticated presence to your rest room area, without making a strong statement.

Easy to Use with Light Assitance

Reflective infrared sensor with blue light assist makes it easy to use in poorly lit areas.

### **SUPREME** MASTER AIR

Supreme Master Air offers contemporary styling and quiet performance in a slim design, ideal for space-conscious washrooms.

Its unique low and slow warm air delivery ensures optimum noise control, making it perfect for sound-sensitive areas.