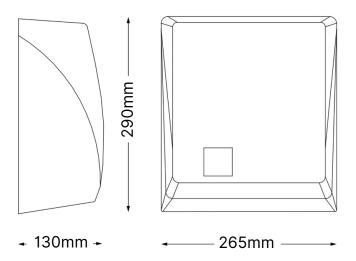

#### **Dimensions**

**Switching** Reflective infrared sensor with blue light assist

Sound Levels 60 dBA @ 1.5m Max Airflow 300 m3 /hour

**Dimensions** 265W x 290H x 130D mm

Weight 4.7kg

Supreme hand dryer 24 month limited warranty Warrantv Complies with New Zealand & Australian standards **Standards** 