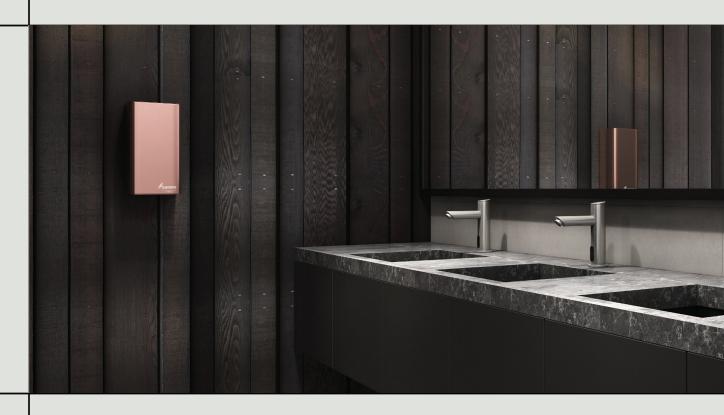

## SUPREME DIAMOND V

Supreme's Diamond-V high-spec aviation aluminium and beautiful anodising makes for a tasteful, minimal aesthetic.

When space and style are key considerations, SPL's Supreme Diamond-V is right on-point.

## SUPREME DIAMOND V III

Fast Dry Time Energy Efficient Quiet

Fast Dry, Energy Efficient High performing 820W digital brushless motor delivers high intensity warm air to dry hands in just 12 seconds.

Aviation Aluminium Cover, Anodised Finish The smooth sparkly exterior delivers a refined aesthetic, complementing the look of any washroom.

Selectable Heater Option

Offers the ability to have toasty warm air in winter and cool air in summer at the flick of a switch.

Infrared Sensor with Blue Light Assist

A blue light underneath senses movement, to assist activation in darker spaces.