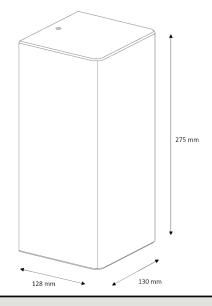

## **Dimensions**

**Titanium** DD40V-TV

Rose Gold DD50V-RG

**Specifications** 

**Cover** Aviation aluminium cover, anodised finish

MotorBrushless DC Motor 24,500 rpmPower320W motor, 820W total with heater

**Element** 500W switchable on/off

**Rating** 220 -240V AC, 50/60Hz, IPX2

Switching Infrared sensor with blue light assist

Sound Levels 72dBA @ 1m

Max Airflow84 m3/hour @ 266km/hDimensions275H x 130W x 128D mm

Weight 3.5kg

Warranty Supreme hand dryer 36 month limited warranty Complies with New Zealand & Australian standards